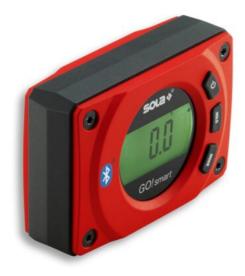

# **GO! SMART**

| Model     | Length | Length    |
|-----------|--------|-----------|
| GO! SMART | 8 cm   | 3.15 inch |

#### **Technical details:**

| Item description       | Inclinometers                    |
|------------------------|----------------------------------|
| Dimensions             | 80 x 55 x 27 mm                  |
| Protection class       | IP52                             |
| Power supply           | 1 x 1.5 V (AA) battery           |
| Material               | Polyamide, fiberglass reinforced |
| Color                  | red                              |
| Special characteristic | Solatronic module with Bluetooth |
| Measuring surface      | Plastic, V-groove                |
| Magnet                 | Neodymium                        |
|                        |                                  |

#### **CHARACTERISTICS:**

- Measuring tolerance Solatronic module:
  0.05° at 0° and 90°
  0.2° between 1° and 89°
- Adjustable inclination display in °, %, mm/m, and in/ft
- Bluetooth interface for the SOLA Measures app
- Convenient reading thanks to reversible display for inverted measurements
- Practical V-nut with magnet for a secure hold on pipes and metal surfaces
- Compact, lightweight, handy