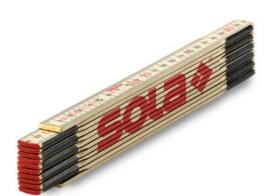

## **Technical details:**

| Original folding rule                 |
|---------------------------------------|
| Nordic birch                          |
| lacquered, natural                    |
| mm/cm, 2-piece, printed on both sides |
| 12                                    |
| 2.4 mm                                |
| III                                   |
| Steel, epoxy-coated                   |
|                                       |

## **CHARACTERISTICS:**

- Length 2.4 m particularly suitable for drywall and interior construction
- Nordic Birch ensures high degree of elasticity and break resistance
- Concealed joints for improved readability
- Highly abrasion-resistant, dirt-repellent, and moisture-resistant protective coating
- Robust joints made of high-quality spring steel, epoxy-coated for optimal corrosion protection